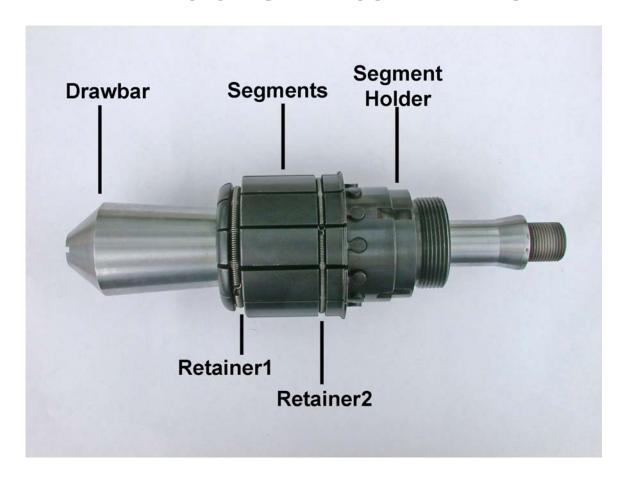

## **EXPANSION UNIT ASSEMBLY - 3"**

| COMPONENT                     | PART NUMBER | COMMENT                                                            |
|-------------------------------|-------------|--------------------------------------------------------------------|
| <b>Complete Assembly</b>      | 16176       | BRUTE1, 2, 3 & XPANDER                                             |
| Drawbar                       | 16102       | 10-9/16" Long, 2" Dia. Not Included in Assembly. Order Separately. |
| Drawbar Adapter               |             | Not Required                                                       |
| Segments                      | 16150       | Ships w/ Retainers 16145<br>& 16147                                |
| Segment Holder                | 16148       | ID on Thread End - 1-1/2"                                          |
| Adjusting Collar              |             | Not Required                                                       |
| Retainer Springs Consists of: | 16146       | Complete set of Retainers                                          |
| Retainer1 Spring              | 16147       | 16147 only, Package of 1                                           |
| Retainer2 Springs             | 16145       | 16145 only, Package of 2                                           |